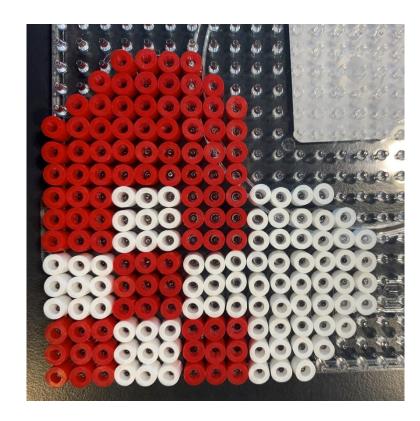

## Large heart

#### What you need:

- Red beads
- White beads
- A square pegboard

You can use the Danish Hame beads, or other kinds of fuse beads. Hama beads are sold by Growing Fun in their physical store and online in Singapore.

- 1. Follow the pattern on the photo and make your design.
- 2. Once your design is done, the beads are ready to be fused together with the heat from an iron. Find the instruction for ironing the beads <a href="here">here</a>